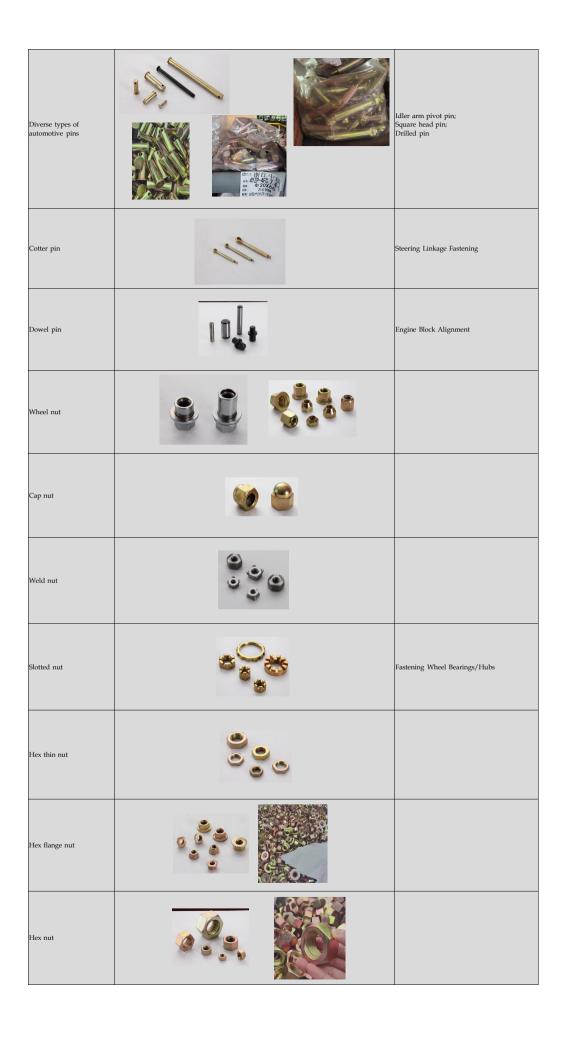

## Custom Automotive Fasteners, client cases demonstrated by specific products

|                                                    | Product Images       | Remarks                                                                                                                                |
|----------------------------------------------------|----------------------|----------------------------------------------------------------------------------------------------------------------------------------|
| Round head square neck<br>bolt<br>or Carriage bolt | 編 <u>19449742600</u> | Securing Interior Trim Panels<br>Attaching Brackets and Accessories<br>Spare Tire Mounting<br>Fastening Non-Critical Guards and Covers |
| Hex head Oil pump bolt                             |                      | Securing the Oil Pump Housing<br>Attaching the Oil Pump Pickup Tube                                                                    |
| Wheel Hub Drilled Bolt                             |                      |                                                                                                                                        |
| Large bevel gear mounting bolts                    | Ŋ                    |                                                                                                                                        |
| Battery hold down rod (for<br>EVs)                 |                      | Securing Battery Pack                                                                                                                  |
| U Bolt                                             |                      | Fastening Vehicle Suspension<br>Mounting Electrical Conduits                                                                           |
| Reamed bolt (for EVs)                              |                      | Fastening Battery Pack Enclosures<br>Securing Electric Motor Mounts<br>Attaching Charging Port Assemblies                              |
| Tie rod (for EVs)                                  |                      | We manufacturer these:<br>Control Arm Rod<br>Shock Absorber Rod<br>Push Rod<br>Stabilizer Bar Rod<br>and more types                    |
| Hexagon flange bolt                                |                      |                                                                                                                                        |
| Hexagon head bolt with drilled hole                |                      | Fastening Suspension Components<br>Securing Engine Mounts                                                                              |